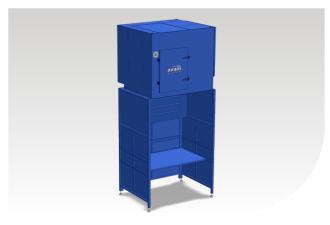

## Avani WB 3500 Series

Fully integrated, self contained ductless welding system with both backdraft and updraft capability. Designed for use of wrap around curtain for additional safety in the educational welding environment.

#### Standards include:

- Double panel wall construction
- Top mounted collector
- Backdraft and updraft capability with dampers to adjust air flow
- Overhead explosion proof lighting
- Adjustable rear shelf
- · Electrical outlets
- Compressed air and gas connections
- Debris cleanout drawers
- Extended curtain rod