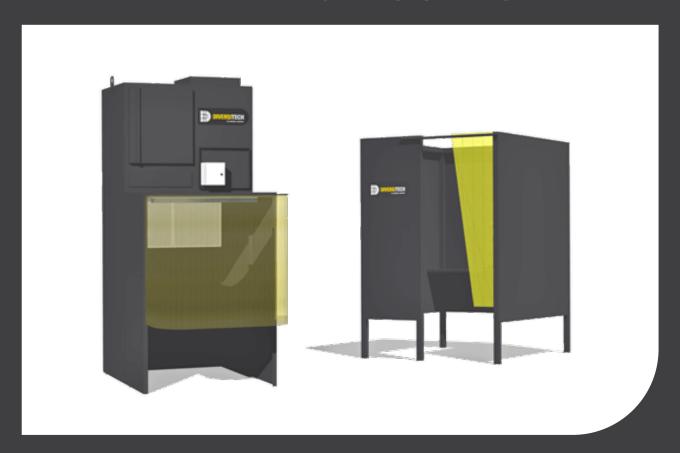

## Avani WB 3500 Series

Fully integrated, self contained ductless welding system with both backdraft and updraft capability. Designed for use of wrap around curtain for additional safety in the educational welding environment.

## Avani WB 5000 Series

Ideal for use as a stand alone welding booth or in a series; easily integrated with *Filterhawk Cartridge Dust Collector* or a top mounted collector (3.0 / 5.0 HP) to optimize floorspace.