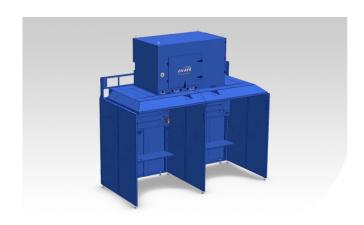

### Avani WB 6000 Series

Avani's premier welding booth series is fully loaded with features including dual 110v outlets and two built in gas or compressed air lines terminated on top for easy connection. Add an optional center mount integral collector for even distribution of air flow or ducted to a central air filtration system

#### Standards include:

- Double panel wall construction
- Backdraft and updraft capability with dampers to adjust air flow
- Swing open backdraft panel for debris clean-out
- Overhead, recessed explosion proof lighting
- Ceiling mount fume arm inlets
- Electrical outlets
- Compressed air and gas connections
- Accommodates top mount filter collector or ducted external collector