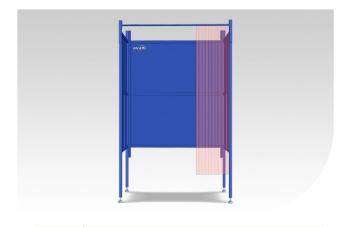

## Avani WB-1000 Series

Avani's lighter weight booth is strong enough to handle the rigors of the welding environment but with economy in mind.

## Avani WB ECO-1000 Series

Avani's lighter weight welding booth with 16 gauge powder coated steel.