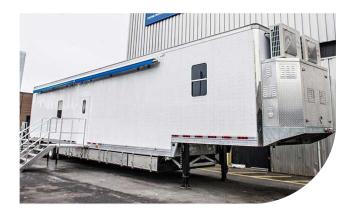

## **Mobile Welding Trailer**

Two 58" x 41" enclosures, auto-clean (reverse-pulse) filter cleaning, self-contained welding booth.