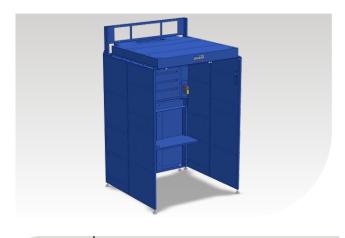

## Avani WB 5000 Series

Ideal for use as a stand alone welding booth or in a series; easily integrated with *Filterhawk Cartridge Dust Collector* or a top mounted collector (3.0 / 5.0 HP) to optimize floorspace.

#### Standards include:

- Double panel wall construction
- Backdraft and updraft capability with dampers to adjust air flow
- Accommodates top mount filter collector or ducted external collector
- Overhead, drop down explosion proof lighting
- Adjustable rear shelf
- Ceiling mount fume arm inlets
- Electrical outlets