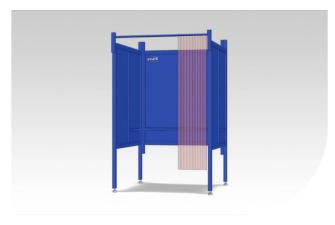

## Avani WB-1000 Series

Avani's lighter weight booth is strong enough to handle the rigors of the welding environment but with economy in mind.

## Avani WB ECO-1000 Series

Avani's lighter weight welding booth with 16 gauge powder coated steel.