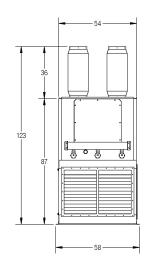

lf-cleaning filtration system
- Carbon Steel Welded Construction 11 ga./14 ga.

### **Benefits:**

- Pulls harmful smoke, dust and fumes away from the operator and towards the back of the booth
- · Customizable and modular
- Compliant with OSHA guidelines for controlling weld fumes

## **Options:**

- Dual HEPA Afterfilter & Frame
- Spunbond Polyester Filters
- Minihelic Gauge
- Lift Door Filter Access Door



₩ W\







# **How the Filterhawk EBM Dust Collector works**

Airborne dust enters the backdraft module and is run through a set of cartridge filters. The Filterhawk EBM Dust Collector is programmed to self-clean the filters, using a reverse pulse jet to dislodge accumulated particulate. The dust then settles in a drawer below the unit for quick disposal.



### **Dimensions**









# **Technical Specifications**

| Model   | Nominal<br>Airflow<br>(CFM) | Motor |        | Cartridges / Filters |                   |            |                      |
|---------|-----------------------------|-------|--------|----------------------|-------------------|------------|----------------------|
|         |                             | (H.P) | (p/hz) | Qty.                 | Area<br>(Sq. Ft.) | Size       | Туре                 |
| FH.EBM6 | 4500                        | 7.5   | 3/60   | 6                    | 1,890             | 36" height | MERV 15<br>Nanofiber |
|         | 6000                        | 10    | 3/60   |                      |                   |            |                      |

#### **HEAD OFFICE**

3200 rue Guénette Saint-Laurent, QC, Canada H4S 2G5