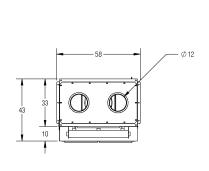

Self-cleaning filtration system
- Carbon Steel Welded Construction 11 ga./14 ga.

### **Benefits:**

- Pulls harmful smoke, dust and fumes away from the operator and towards the back of the booth
- · Customizable and modular
- Compliant with OSHA guidelines for controlling weld fumes

## **Options:**

- Dual HEPA Afterfilter & Frame
- Spunbond Polyester Filters
- Minihelic Gauge
- Lift Door Filter Access Door



₩ W\







# **How the Filterhawk EBM Dust Collector works**

Airborne dust enters the backdraft module and is run through a set of cartridge filters. The Filterhawk EBM Dust Collector is programmed to self-clean the filters, using a reverse pulse jet to dislodge accumulated particulate. The dust then settles in a drawer below the unit for quick disposal.



### **Dimensions**









# **Technical Specifications**

| Model   | Nominal<br>Airflow<br>(CFM) | Motor |        | Cartridges / Filters |                   |            |                      |
|---------|-----------------------------|-------|--------|----------------------|-------------------|------------|----------------------|
|         |                             | (H.P) | (p/hz) | Qty.                 | Area<br>(Sq. Ft.) | Size       | Туре                 |
| FH.EBM6 | 4500                        | 7.5   | 3/60   | 6                    | 1,890             | 36" height | MERV 15<br>Nanofiber |
|         | 6000                        | 10    | 3/60   |                      |                   |            |                      |

#### **HEAD OFFICE**

3200 rue Guénette Saint-Laurent, QC, Canada H4S 2