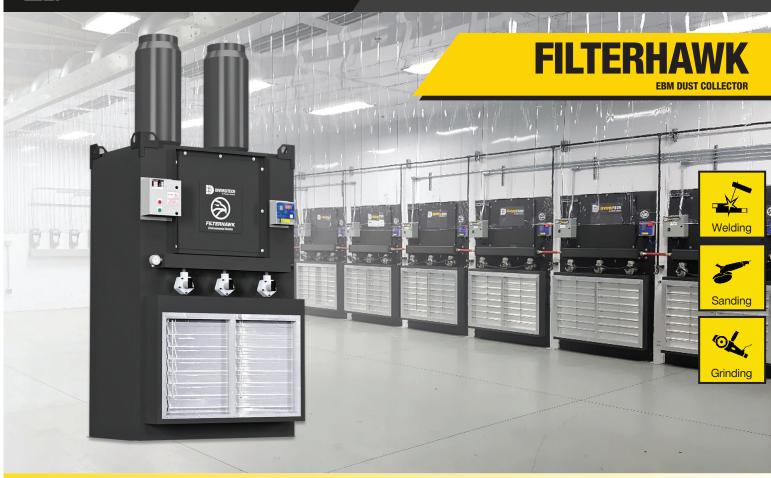

The Filterhawk EBM Dust Collector from Diversitech features an innovative design that effectively eliminates dust, smoke and other airborne contaminants when working within a Dust Control Booth.

Airborne dust enters the backdraft louver and is run through a set of cartridge filters. The unit is programmed to self-clean the filters, using a reverse pulse jet to dislodge accumulated particulate. The dust then settles in a drawer below the unit for quick disposal.

The Filterhawk EBM Dust Collector serve as the booth's filtration unit. Available in 4500 CFM or 6000 CFM versions, the Filterhawk EBM Dust Collector is perfect for any application where capture-at-source isn't practical.

### **Benefits:**

- Pulls harmful smoke, dust and fumes away from the operator and towards the back of the booth
- · Customizable and modular
- Compliant with OSHA guidelines for controlling weld fumes