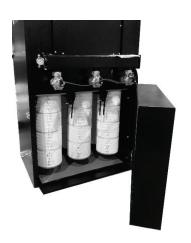

The Filterhawk EBM Dust Collector from Diversitech features an innovative design that effectively eliminates dust, smoke and other airborne contaminants when working within a Dust Control Booth.

Airborne dust enters the backdraft louver and is run through a set of cartridge filters. The unit is programmed to self-clean the filters, using a reverse pulse jet to dislodge accumulated particulate. The dust then settles in a drawer below the unit for quick disposal.

### **Features:**

- Dust drawer for low profile design
- (6) 36" Nanotech MERV 15 Cartridge Filters
- Self-cleaning filtration system
- Carbon Steel Welded Construction 11 ga./14 ga.

# **How the Filterhawk EBM Dust Collector works**

Airborne dust enters the backdraft module and is run through a set of cartridge filters. The Filterhawk EBM Dust Collector is programmed to self-clean the filters, using a reverse pulse jet to dislodge accumulated particulate. The dust then settles in a drawer below the unit for quick disposal.