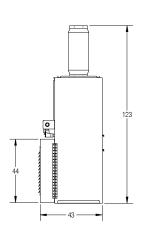

- Self-cleaning filtration system
- Carbon Steel Welded Construction 11 ga./14 ga.

### **Benefits:**

- Pulls harmful smoke, dust and fumes away from the operator and towards the back of the booth
- · Customizable and modular
- Compliant with OSHA guidelines for controlling weld fumes

## **Options:**

- Dual HEPA Afterfilter & Frame
- Spunbond Polyester Filters
- Minihelic Gauge
- Lift Door Filter Access Door



₩ W\







# **How the Filterhawk EBM Dust Collector works**

Airborne dust enters the backdraft module and is run through a set of cartridge filters. The Filterhawk EBM Dust Collector is programmed to self-clean the filters, using a reverse pulse jet to dislodge accumulated particulate. The dust then settles in a drawer below the unit for quick disposal.



### **Dimensions**









# **Technical Specifications**

| Model   | Nominal<br>Airflow<br>(CFM) | Motor |        | Cartridges / Filters |                   |            |                      |
|---------|-----------------------------|-------|--------|----------------------|-------------------|------------|----------------------|
|         |                             | (H.P) | (p/hz) | Qty.                 | Area<br>(Sq. Ft.) | Size       | Туре                 |
| FH.EBM6 | 4500                        | 7.5   | 3/60   | 6                    | 1,890             | 36" height | MERV 15<br>Nanofiber |
|         | 6000                        | 10    | 3/60   |                      |                   |            |                      |

#### **HEAD OFFICE**

3200 rue Guénette Saint-Laurent, QC, Canada H4S