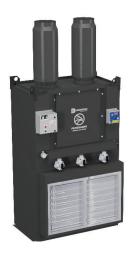

The Filterhawk EBM Dust Collector from Diversitech features an innovative design that effectively eliminates dust, smoke and other airborne contaminants when working within a Dust Control Booth.

Airborne dust enters the backdraft louver and is run through a set of cartridge filters. The unit is programmed to self-clean the filters, using a reverse pulse jet to dislodge accumulated particulate. The dust then settles in a drawer below the unit for quick disposal.

# **How the Filterhawk EBM Dust Collector works**

Airborne dust enters the backdraft module and is run through a set of cartridge filters. The Filterhawk EBM Dust Collector is programmed to self-clean the filters, using a reverse pulse jet to dislodge accumulated particulate. The dust then settles in a drawer below the unit for quick disposal.