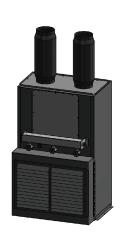

The Filterhawk EBM Dust Collector from Diversitech features an innovative design that effectively eliminates dust, smoke and other airborne contaminants when working within a Dust Control Booth.

Airborne dust enters the backdraft louver and is run through a set of cartridge filters. The unit is programmed to self-clean the filters, using a reverse pulse jet to dislodge accumulated particulate. The dust then settles in a drawer below the unit for quick disposal.

# **How the Filterhawk EBM Dust Collector works**

Airborne dust enters the backdraft module and is run through a set of cartridge filters. The Filterhawk EBM Dust Collector is programmed to self-clean the filters, using a reverse pulse jet to dislodge accumulated particulate. The dust then settles in a drawer below the unit for quick disposal.